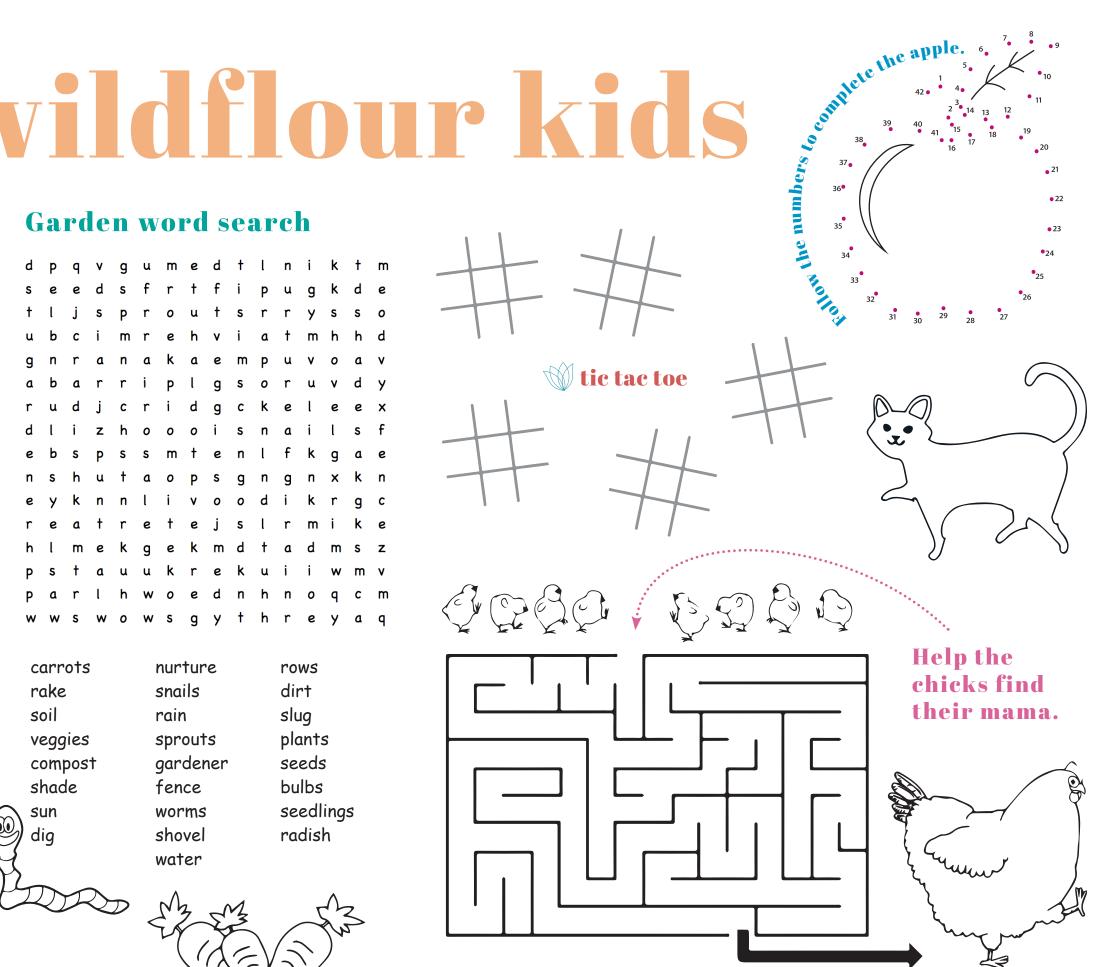

## **Garden word search**

## medtlniktm tfipuakde tsrrysso S 0 u hvi at mhhd m r a v kaempuv 0 ۵ ٥ q v d y ۵ b ۵ р qso r u dqckeleex r i snailsf 0 0 o i S mtenlfk g a e S S taopsqnqnxkn h u nlivood i k q C e y k r n teisl m ike е r ٥ g e k m d t a d m s z m е k u k r e k u i i w m v ٥ u o e d n h n o q c m w wws.wowsqythreyaq

carrots rake soil veggies shade

compost sun dig

rows dirt slug plants seeds bulbs seedlings radish

Fried Chicken Bites \$8 w/BBQ sauce & fresh chips

Petite Baquette 🔅 8 turkey, bacon, provolone w/mayonnaise

rain

sprouts

fence

worms

shovel water

gardener